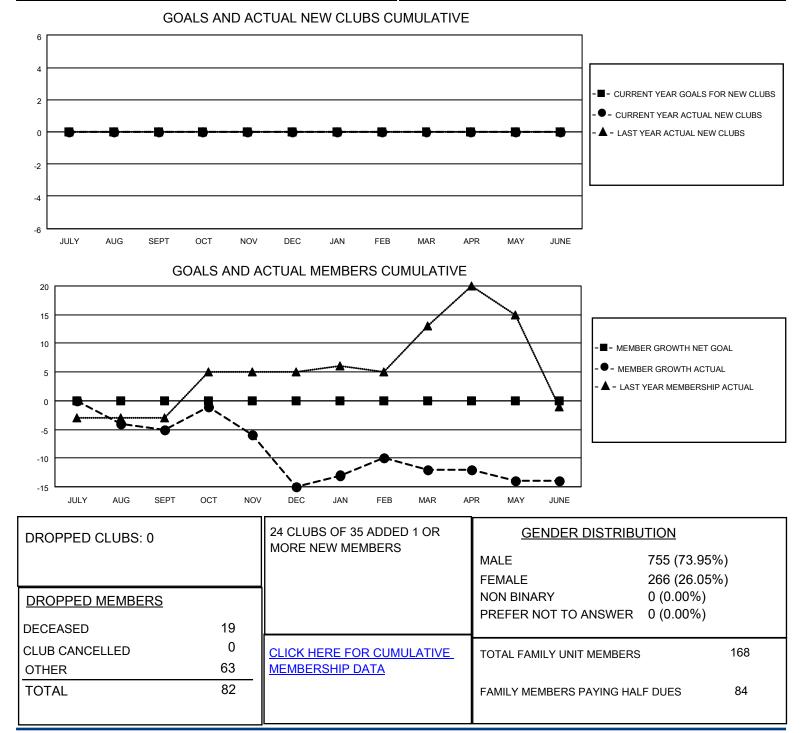

## LOCATION MINNESOTA

District 5M 3

Results as of: 6/30/2023

| Clubs                 |               |           |               | Members               |                          |                         |                                                    |
|-----------------------|---------------|-----------|---------------|-----------------------|--------------------------|-------------------------|----------------------------------------------------|
| RESULTS FOR 2022-2023 |               |           |               | RESULTS FOR 2022-2023 |                          |                         |                                                    |
| QUARTER               | NEW CLUB GOAL | NEW CLUBS | DROPPED CLUBS | QUARTER ME            | EMBER GROWTH NET<br>GOAL | MEMBER GROWTH<br>ACTUAL | DROPPED<br>MEMBERS ACTUAL<br>(including transfers) |
| JULY/AUG/SEPT         | 0             | 0         | 0             | JULY/AUG/SEPT         | 0                        | 16                      | 20                                                 |
| OCT/NOV/DEC           | 0             | 0         | 0             | OCT/NOV/DEC           | 0                        | 18                      | 28                                                 |
| JAN/FEB/MAR           | 0             | 0         | 0             | JAN/FEB/MAR           | 0                        | 19                      | 14                                                 |
| APR/MAY/JUNE          | 0             | 0         | 0             | APR/MAY/JUNE          | 0                        | 18                      | 20                                                 |